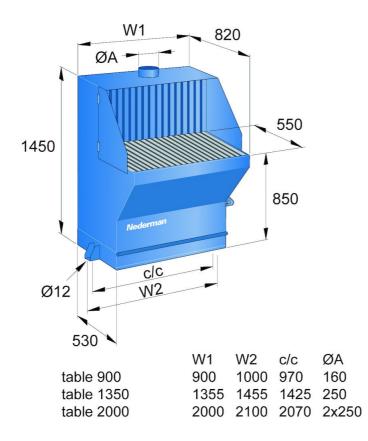

### Welding and Grinding table

| Description                        | Arm length (ft) | Weight (lbs) | Model     |
|------------------------------------|-----------------|--------------|-----------|
| Welding and grinding table 900 mm  | 2 ft 11 in      | 386          | 10500133* |
| Welding and grinding table 1350 mm | 4 ft 5 in       | 573          | 10500233* |
| Welding and grinding table 2000 mm | 6 ft 6 in       | 794          | 10500333* |