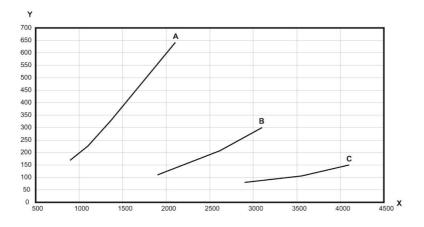

### Welding and Grinding table

X: Airflow, m³/h, Y: Static pressure (Pa), A=900, B=1350, C=2000