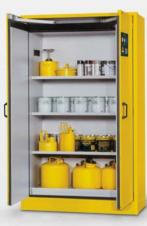

## کابینتهای نگهداری مواد شیمیایی

فواید استفاده از کابینتهای نگهداری مواد شیمیایی

- ممانعت از نشت بخارات مواد شیمیایی از بطریهای نگهداری مواد
  - جلوگیری از فرار مواد سمی در هوای داخل آزمایشگاه
    - جلوگیری از تماس افراد غیر مجاز با مواد شیمیایی
      - پیشگیری از احتمال احتراق مواد اشتعال زا

## انواع کابینتهای نگهداری

- کابینتهای نگهداری مواد اشتعالزا (دارای سیستم قفل اتوماتیک در زمان احتراق)
  - کابینتهای نگهداری مواد اسید و باز (دارای سیستم فن به صورت آپشن)
    - کابینتهای نگهداری مواد شیمیایی غیر قابل احتراق و اشتعال