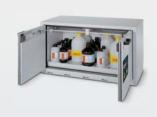

## کابینتهای نگهداری مواد شیمیایی

فواید استفاده از کابینتهای نگهداری مواد شیمیایی

- ممانعت از نشت بخارات مواد شیمیایی از بطریهای نگهداری مواد
  - جلوگیری از فرار مواد سمی در هوای داخل آزمایشگاه
    - جلوگیری از تماس افراد غیر مجاز با مواد شیمیایی
      - پیشگیری از احتمال احتراق مواد اشتعال زا

## انواع کابینتهای نگهداری

- کابینتهای نگهداری مواد اشتعالزا (دارای سیستم قفل اتوماتیک در زمان احتراق)
  - کابینتهای نگهداری مواد اسید و باز (دارای سیستم فن به صورت آپشن)
    - کابینتهای نگهداری مواد شیمیایی غیر قابل احتراق و اشتعال