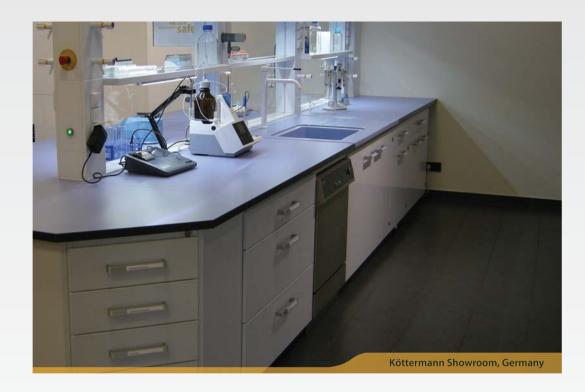

## سيستمهاى تأمين يوتيليتى

این سیستمها جهت تأمین گازهای مختلف، آب و برق بر روی میزهای آزمایشگاهی نصب میگردند و به سه گونه زیر میباشند:

- سرویسهای سلولی (Service Cells)
- جهت میزهای یکطرفه و دو طرفه
- قابل اجرا در هر نقطه از میزهای یکطرفه
- این سیستمها از سقف آویز ان شده و در مواقعی اختیار کاربر قرار میدهند.

- سر ویس های ستونی (Service Blocks)
- - سرویسهای معلق (Service Booms)