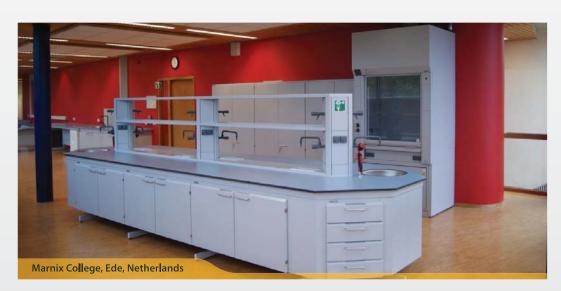

# انواع محصولات سکوبندی آزمایشگاهی

ם چرخدار (mobile)

□ معلق (Suspended)

■ کابینتهای ایستاده

■ کابینتهای هوایی ( قابلیت نصب بر روی دیوار یا بر روی ستون شلفها )

🛚 دارای درب شیشهای

دارای درب بدون شیشه

■ فريمها

■ ميزها

■ رویه میزهای آزمایشگاهی ( در ۱۰ نوع مختلف )

■ یونیتهای شستشو و سینکها

■ متعلقات