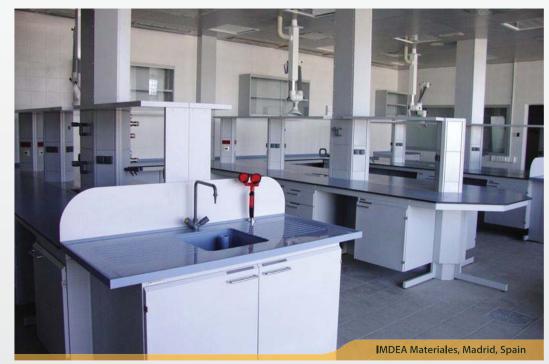

# انواع محصولات سکوبندی آزمایشگاهی

ם چرخدار (mobile)

□ معلق (Suspended)

■ کابینتهای ایستاده

■ کابینتهای هوایی ( قابلیت نصب بر روی دیوار یا بر روی ستون شلفها )

🛚 دارای درب شیشهای

دارای درب بدون شیشه

■ فريمها

■ ميزها

■ رویه میزهای آزمایشگاهی ( در ۱۰ نوع مختلف )

■ یونیتهای شستشو و سینکها

■ متعلقات