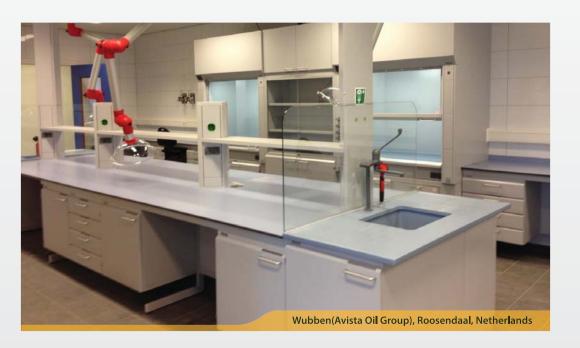

# انواع محصولات سکوبندی آزمایشگاهی

ם چرخدار (mobile)

□ معلق (Suspended)

■ کابینتهای ایستاده

■ کابینتهای هوایی ( قابلیت نصب بر روی دیوار یا بر روی ستون شلفها )

🛚 دارای درب شیشهای

دارای درب بدون شیشه

■ فريمها

■ ميزها

■ رویه میزهای آزمایشگاهی ( در ۱۰ نوع مختلف )

■ یونیتهای شستشو و سینکها

■ متعلقات