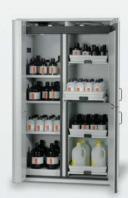

## کابینتهای نگهداری مواد شیمیایی

فواید استفاده از کابینتهای نگهداری مواد شیمیایی

- ممانعت از نشت بخارات مواد شیمیایی از بطریهای نگهداری مواد
  - جلوگیری از فرار مواد سمی در هوای داخل آزمایشگاه
    - جلوگیری از تماس افراد غیر مجاز با مواد شیمیایی
      - پیشگیری از احتمال احتراق مواد اشتعال زا

## انواع کابینتهای نگهداری

- کابینتهای نگهداری مواد اشتعالزا (دارای سیستم قفل اتوماتیک در زمان احتراق)
  - کابینتهای نگهداری مواد اسید و باز (دارای سیستم فن به صورت آپشن)
    - کابینتهای نگهداری مواد شیمیایی غیر قابل احتراق و اشتعال