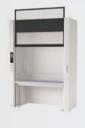

## هودهای شیمیایی

کلیه هودهای این شرکت بر اساس استانداردهای معتبر اروپایی از قبیل DIN، استاندارد انگلیس (BS) و استاندارد فرانسه (AFNOR) تولید میگردند.

کلیه هودها دارای سیستم اتوماتیک باز و بسته شدن پنجره (Automatic sash control)، کلید پدالی و سیستم نمایش و کنترل جریان (Air flow monitor and control) میباشند. این سیستمها باعث جلوگیری از هدر رفت انرژی در آزمایشگاه شده و در مواقعی که کاربر جلوی دستگاه نباشد، سیستم بطور هوشمند

پنجره را بسته و مانع از خروج هوای اضافی به خارج از آزمایشگاه میشوند. ضمن اینکه همواره میزان جریان خروجی در نمایشگر نمایش داده شده و در صورت غیر استاندارد بودن مکش، آلارم صوتی و چراغ هشدار ظاهر خواهد شد.

## انواع هودهای شیمیایی

- هود شیمیایی با کف متغیر (Exploris VarioTop fume cupboard):
  - دارای قابلیت تغییر ارتفاع میز کار به صورت الکتریکی
    - دارای ارتفاع متناسب جهت کار در حالت ایستاده
  - قابلیت تنظیم ارتفاع متناسب با نیاز کاربر یا تجهیزات
  - قابلیت برنامه ریزی جهت انتخاب ارتفاع در اندازههای مختلف
    - ینجره مجهز به شیشه لامینیت شده
    - هود شیمیایی تقطیر / هود شیمیایی بدون میز
  - : (Distillation fume cupboard/Walk- in fume cupboard)
    - فراهم ساختن ارتفاع کاری بالا
    - قابلیت قراردادن تجهیزات سنگین و بزرگ در
       داخل کابین هود