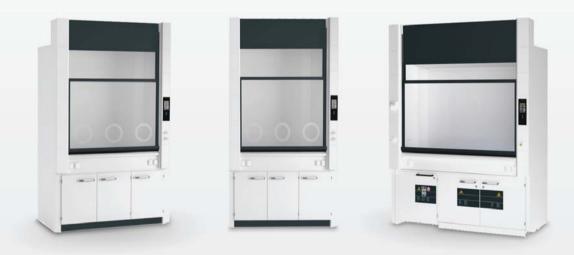

## هودهای شیمیایی

کلیه هودهای این شرکت بر اساس استانداردهای معتبر اروپایی از قبیل DIN، استاندارد انگلیس (BS) و استاندارد فرانسه (AFNOR) تولید میگردند.

کلیه هودها دارای سیستم اتوماتیک باز و بسته شدن پنجره (Automatic sash control)، کلید پدالی و سیستم نمایش و کنترل جریان (Air flow monitor and control) میباشند. این سیستمها باعث جلوگیری از هدر رفت انرژی در آزمایشگاه شده و در مواقعی که کاربر جلوی دستگاه نباشد، سیستم بطور هوشمند

پنجره را بسته و مانع از خروج هوای اضافی به خارج از آزمایشگاه میشوند. ضمن اینکه همواره میزان جریان خروجی در نمایشگر نمایش داده شده و در صورت غیر استاندارد بودن مکش، آلارم صوتی و چراغ هشدار ظاهر خواهد شد.

**Exploris Fume Cupboards** 