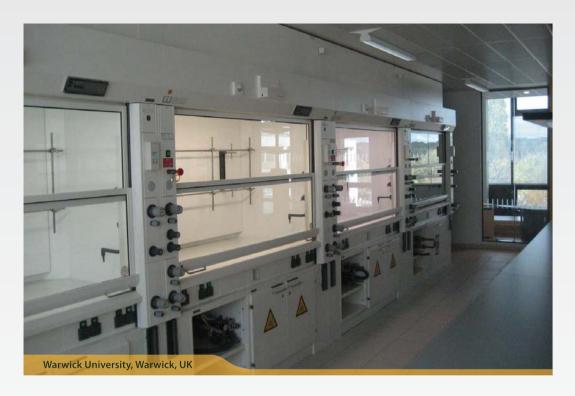

## هودهای شیمیایی

کلیه هودهای این شرکت بر اساس استانداردهای معتبر اروپایی از قبیل DIN، استاندارد انگلیس (BS) و استاندارد فرانسه (AFNOR) تولید میگردند.

کلیه هودها دارای سیستم اتوماتیک باز و بسته شدن پنجره (Automatic sash control)، کلید پدالی و سیستم نمایش و کنترل جریان (Air flow monitor and control) میباشند. این سیستمها باعث جلوگیری از هدر رفت انرژی در آزمایشگاه شده و در مواقعی که کاربر جلوی دستگاه نباشد، سیستم بطور هوشمند

پنجره را بسته و مانع از خروج هوای اضافی به خارج از آزمایشگاه میشوند. ضمن اینکه همواره میزان جریان خروجی در نمایشگر نمایش داده شده و در صورت غیر استاندارد بودن مکش، آلارم صوتی و چراغ هشدار ظاهر خواهد شد.