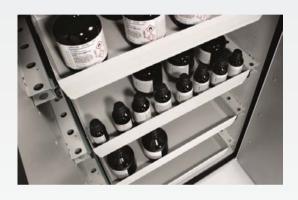

## کابینتهای نگهداری مواد شیمیایی

فواید استفاده از کابینتهای نگهداری مواد شیمیایی

- ممانعت از نشت بخارات مواد شیمیایی از بطریهای نگهداری مواد
  - جلوگیری از فرار مواد سمی در هوای داخل آزمایشگاه
    - جلوگیری از تماس افراد غیر مجاز با مواد شیمیایی
      - پیشگیری از احتمال احتراق مواد اشتعال زا

## انواع کابینتهای نگهداری

- کابینتهای نگهداری مواد اشتعالزا (دارای سیستم قفل اتوماتیک در زمان احتراق)
  - کابینتهای نگهداری مواد اسید و باز (دارای سیستم فن به صورت آپشن)
    - کابینتهای نگهداری مواد شیمیایی غیر قابل احتراق و اشتعال