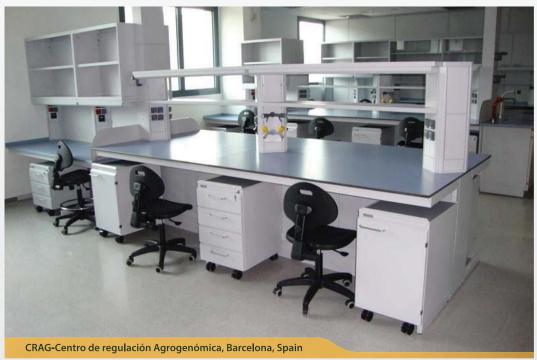

# انواع محصولات سکوبندی آزمایشگاهی

ם چرخدار (mobile)

□ معلق (Suspended)

■ کابینتهای ایستاده

■ کابینتهای هوایی ( قابلیت نصب بر روی دیوار یا بر روی ستون شلفها )

🛚 دارای درب شیشهای

دارای درب بدون شیشه

■ فريمها

■ ميزها

■ رویه میزهای آزمایشگاهی ( در ۱۰ نوع مختلف )

■ یونیتهای شستشو و سینکها

■ متعلقات