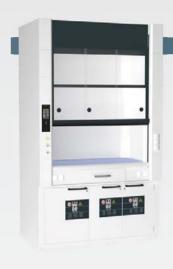

## هودهای شیمیایی

کلیه هودهای این شرکت بر اساس استانداردهای معتبر اروپایی از قبیل DIN، استاندارد انگلیس (BS) و استاندارد فرانسه (AFNOR) تولید میگردند.

کلیه هودها دارای سیستم اتوماتیک باز و بسته شدن پنجره (Automatic sash control)، کلید پدالی و سیستم نمایش و کنترل جریان (Air flow monitor and control) میباشند. این سیستمها باعث جلوگیری از هدر رفت انرژی در آزمایشگاه شده و در مواقعی که کاربر جلوی دستگاه نباشد، سیستم بطور هوشمند

پنجره را بسته و مانع از خروج هوای اضافی به خارج از آزمایشگاه میشوند. ضمن اینکه همواره میزان جریان خروجی در نمایشگر نمایش داده شده و در صورت غیر استاندارد بودن مکش، آلارم صوتی و چراغ هشدار ظاهر خواهد شد.

**Exploris Fume Cupboards** 