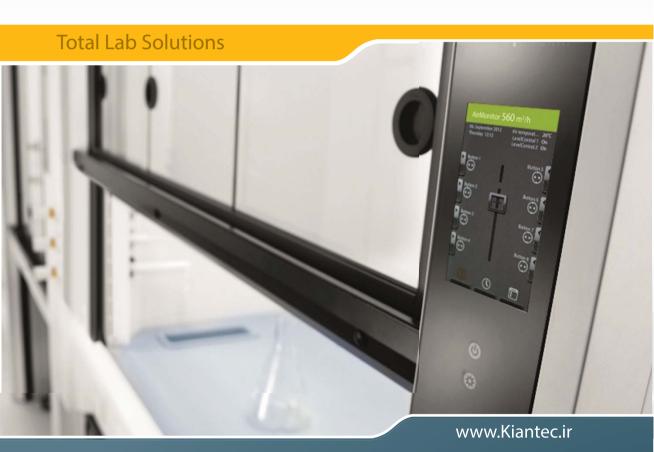

# انواع محصولات سکوبندی آزمایشگاهی

ם چرخدار (mobile)

□ معلق (Suspended)

■ کابینتهای ایستاده

■ کابینتهای هوایی ( قابلیت نصب بر روی دیوار یا بر روی ستون شلفها )

🛚 دارای درب شیشهای

دارای درب بدون شیشه

■ فريمها

■ ميزها

■ رویه میزهای آزمایشگاهی ( در ۱۰ نوع مختلف )

■ یونیتهای شستشو و سینکها

■ متعلقات