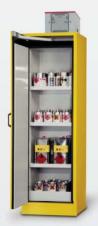

## کابینتهای نگهداری مواد شیمیایی

فواید استفاده از کابینتهای نگهداری مواد شیمیایی

- ممانعت از نشت بخارات مواد شیمیایی از بطریهای نگهداری مواد
  - جلوگیری از فرار مواد سمی در هوای داخل آزمایشگاه
    - جلوگیری از تماس افراد غیر مجاز با مواد شیمیایی
      - پیشگیری از احتمال احتراق مواد اشتعال زا

## انواع کابینتهای نگهداری

- کابینتهای نگهداری مواد اشتعالزا (دارای سیستم قفل اتوماتیک در زمان احتراق)
  - کابینتهای نگهداری مواد اسید و باز (دارای سیستم فن به صورت آپشن)
    - کابینتهای نگهداری مواد شیمیایی غیر قابل احتراق و اشتعال