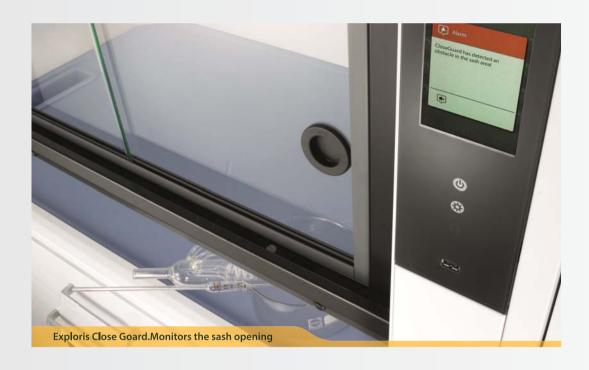

### EXPLORIS Touchtronic هود اکیلوریس با مىفحە لمسی

- کاربری آسان
- 🗕 نمایش وضعیت باز بودن پنجره
- قابلیت بک آپ گیری و به روز رسانی از طریق پورت USB
- قابلیت ON/OFF پریزهای داخل از طریق صفحه نمایشگر
- جلوگیری از هدر رفت انرژی به وسیله سیستم اتوماتیک
- نمایشگر هوای اکسپلوریس جهت نمایش فرآیند تخلیه هوا
- 🗕 نمایش و تنظیم اتوماتیک بازشوی پنجره در اندازههای استاندارد
- سیستم آلارم هود هنگام بسته شدن اتوماتیک هنگام مواجهه با مانع (Exploris Close Goard.Monitors the sash opening)