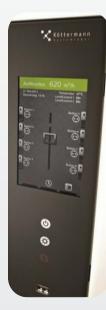

### EXPLORIS Touchtronic هود اکیلوریس با مىفحە لمسی

- کاربری آسان
- 🗕 نمایش وضعیت باز بودن پنجره
- قابلیت بک آپ گیری و به روز رسانی از طریق پورت USB
- قابلیت ON/OFF پریزهای داخل از طریق صفحه نمایشگر
- جلوگیری از هدر رفت انرژی به وسیله سیستم اتوماتیک
- نمایشگر هوای اکسپلوریس جهت نمایش فرآیند تخلیه هوا
- 🗕 نمایش و تنظیم اتوماتیک بازشوی پنجره در اندازههای استاندارد
- سیستم آلارم هود هنگام بسته شدن اتوماتیک هنگام مواجهه با مانع (Exploris Close Goard.Monitors the sash opening)