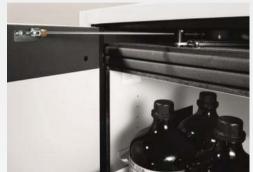

## انواع کابینتهای نگهداری

- کابینتهای نگهداری مواد اشتعالزا (دارای سیستم قفل اتوماتیک در زمان احتراق)
  - کابینتهای نگهداری مواد اسید و باز (دارای سیستم فن به صورت آپشن)
    - کابینتهای نگهداری مواد شیمیایی غیر قابل احتراق و اشتعال