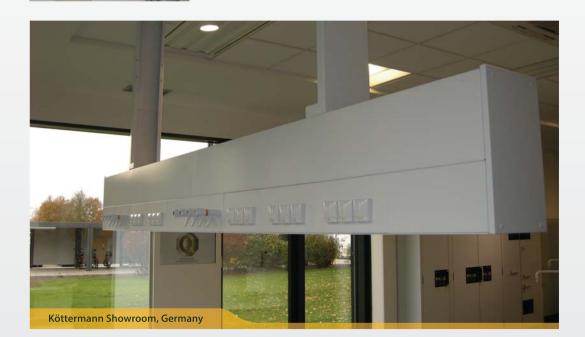

## سيستمهاى تأمين يوتيليتى

این سیستمها جهت تأمین گازهای مختلف، آب و برق بر روی میزهای آزمایشگاهی نصب میگردند و به سه گونه زیر میباشند:

- سرویسهای سلولی (Service Cells)
- جهت میزهای یکطرفه و دو طرفه
- قابل اجرا در هر نقطه از میزهای یکطرفه
- این سیستمها از سقف آویز ان شده و در مواقعی اختیار کاربر قرار میدهند.

- سر ویس های ستونی (Service Blocks)
- - سرویسهای معلق (Service Booms)